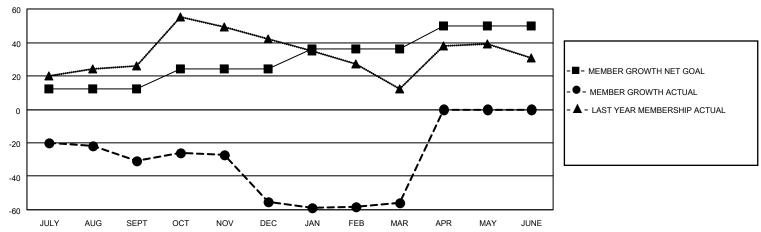

### GOALS AND ACTUAL MEMBERS CUMULATIVE

| DROPPED CLUBS: 0 |     | 16 CLUBS OF 47 ADDED 1 OR<br>MORE NEW MEMBERS | GENDER DISTRIBUTION                 |              |  |
|------------------|-----|-----------------------------------------------|-------------------------------------|--------------|--|
|                  |     | NOTE NEW WEIWIDENS                            | MALE                                | 544 (55.23%) |  |
|                  |     |                                               | FEMALE                              | 441 (44.77%) |  |
| DROPPED MEMBERS  |     |                                               | NON BINARY                          | 0 (0.00%)    |  |
| DECEASED         | 16  |                                               | PREFER NOT TO ANSWER                | 0 (0.00%)    |  |
| CLUB CANCELLED   | 0   | CLICK HERE FOR CUMULATIVE                     | TOTAL FAMILY UNIT MEMBERS           | 211          |  |
| OTHER            | 89  | MEMBERSHIP DATA                               |                                     |              |  |
| TOTAL            | 105 |                                               | FAMILY MEMBERS PAYING HALF DUES 111 |              |  |
|                  |     |                                               |                                     |              |  |